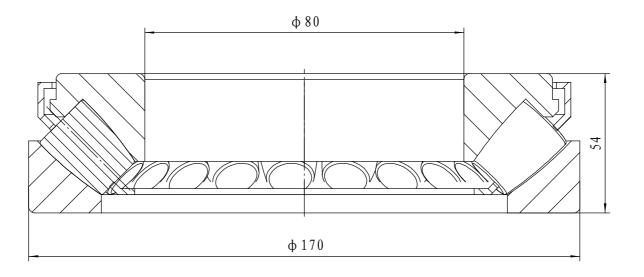

- 1 rated load: Cr= 670 kN; Cor= 1630 kN
- 2 Heat treatment according to the current standards

| l      |              |  |  |     |                           |                                                                                                                                                                                                 |        |      |    |
|--------|--------------|--|--|-----|---------------------------|-------------------------------------------------------------------------------------------------------------------------------------------------------------------------------------------------|--------|------|----|
| 07     | cage         |  |  |     | brass                     |                                                                                                                                                                                                 |        |      |    |
| 04     | roller       |  |  |     | steel GCr15-GB/T18254     |                                                                                                                                                                                                 |        |      |    |
| 02     | shaft washer |  |  |     | steel GCr15SiMn-GB/T18254 |                                                                                                                                                                                                 |        |      |    |
| 01     | house washer |  |  |     | steel GCr15SiMn-GB/T18254 |                                                                                                                                                                                                 |        |      |    |
| serial | Name         |  |  | Qty | Material                  | weigh                                                                                                                                                                                           | t (kg) | 5.60 | KG |
|        |              |  |  |     | Thrust roller bearing     | Add: D1805, No. 3 Lianmeng road, Luoyang, Henan, China. Postal: 471003 Phone: +86-379-68611678 Fax: +86-379-68611679 E-mail: sales@jcb-bearing.com Luoyang Jiecheng Bearing Technology Co., Ltd |        |      |    |